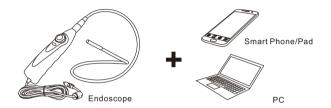

Application for Smart phone

## **Packing contents**

- Endoscope
- Manual
- CD for windows application
- Hook, magnet & mirror attachment optional

Android users can search for the keyword 'Scopecam' on the Google Play store to download the application, also can scan the QR code to download the applications for Android devices.