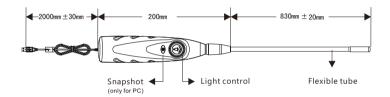

- PE covered cable with ABS handler
- Flexible cable neck :800mm long
- Flexible cable neck diameter: 4.8mm/6.4mm/6.8mm
- USB cable: 2000mm, USB1.1/2.0 interface
- Water resistant camera with 4LED/6LED lights
- 1/10" or 1/5" VGA CMOS
- Len:F#:2.8 viewable of angle: 55°-66°
- Focal distance: 30-80mm
- Frame Rate up to 30fps@VGA resolution
- Snapshot
- LED lighting adjustable

## Android OTG Endoscope USB Inspection Camera

- Android OTG Endoscope(for smart phone) Compatible with Android Phone has OTG and UVC function
- USB inspection camera(for windows PC) Compatible with Windows XP/7/8/10/vista for snapshot
- Flexible Cable
- **USB Connection**
- Snapshot Button
- Adjustable LED lighting