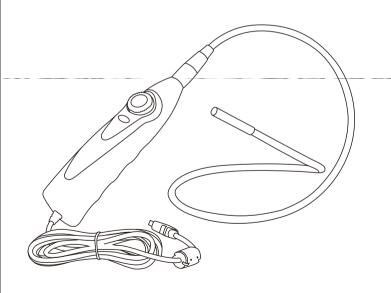

## Android OTG Endoscope USB Inspection Camera

- Android OTG Endoscope(for smart phone) Compatible with Android Phone has OTG and UVC function
- USB inspection camera(for windows PC) Compatible with Windows XP/7/8/10/vista for snapshot
- Flexible Cable
- **USB Connection**
- Snapshot Button
- Adjustable LED lighting

- PE covered cable with ABS handler
- Flexible cable neck :800mm long
- Flexible cable neck diameter: 4.8mm/6.4mm/6.8mm
- USB cable: 2000mm, USB1.1/2.0 interface
- Water resistant camera with 4LED/6LED lights
- 1/10" or 1/5" VGA CMOS
- Len:F#:2.8 viewable of angle: 55°-66°
- Focal distance: 30-80mm
- Frame Rate up to 30fps@VGA resolution
- Snapshot
- LED lighting adjustable